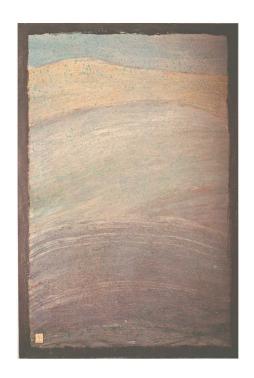

intaglio etching,

edition of 175,

Lana Gravure acid free cotton paper

"Dusk"

10.5 x 8.75"

intaglio etching,

edition of 175,

Lana Gravure acid free cotton paper