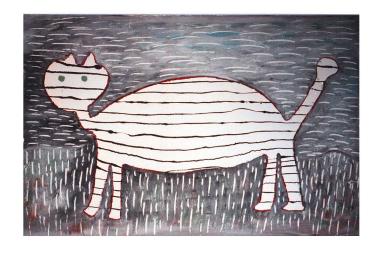

mixed meda,

original,

Lana Gravure cotton acid free paper

"Zebra"

24 x 36"

mixed meda,

original,

Lana Gravure cotton acid free paper