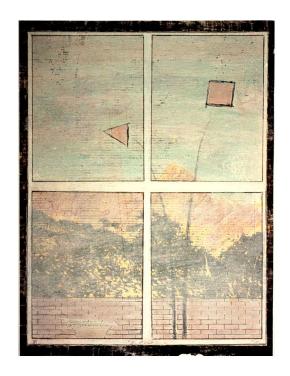

edition of 17

Lana Gravure cotton acid free paper

"Mountain Window"

15 x 20"

mixed meda,

mono print,

Lana Gravure cotton acid free paper

"Jeep Tracks"