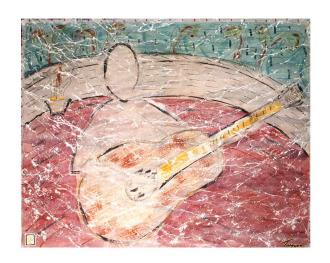

Lana Gravure cotton acid free paper

"Acoustic Guitar"

20 x 16"

Hand colored Serigraph,

edition of 20,

Lana Gravure cotton acid free paper

"Harbor Dock"

20 x 16"