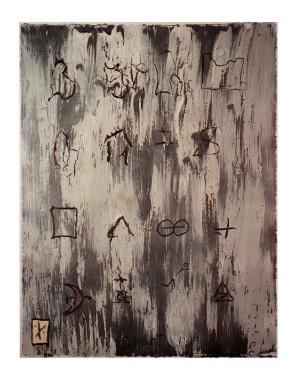

mixed media,

original,

Lana Gravure cotton acid free paper

"Nine Lines and Circle"

24 x 36"

mixed media,

orginal,

Lana Gravure cotton acid free paper