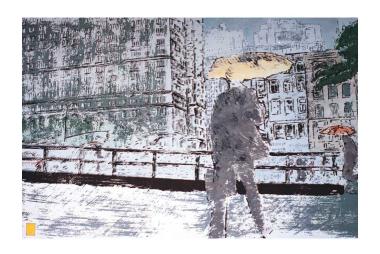

### 01 Works on Paper - Part II

"Ocean Highway Storm"

20 x 15.5 "

mixed media monoprint,

edition of 10,

Lana Gravure cotton acid free paper

"Downtown Rain"

20 x 15"