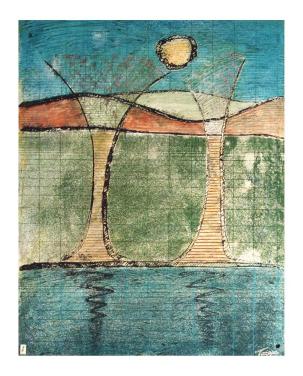

original,

Lana Gravure acid free cotton paper

Creek Bridge

20 x 20"

mixed media, 2001, mono print,

Lana Gravure acid free cotton paper

Into the River"

24 x 36"