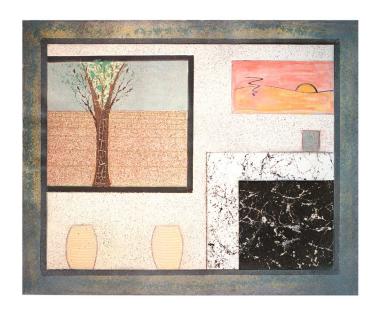

Lana Gravure cotton acid free paper

"Clefster"

10 x 8"

iris print,

edition of 50,

Lana Gravure cotton acid free paper

"Backyard Tree"

11 x 5"