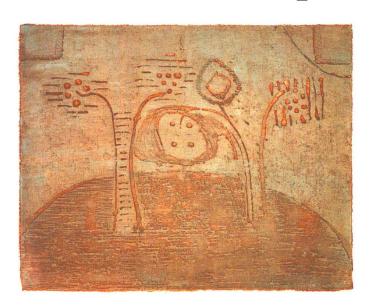

Boathouse Press NEW YORK

"Rock Garden"

10.5 x 8.75"

intaglio etching,

edition of 175,

Lana Gravure acid free cotton paper

"Igloos"

10.5 x 8.75"