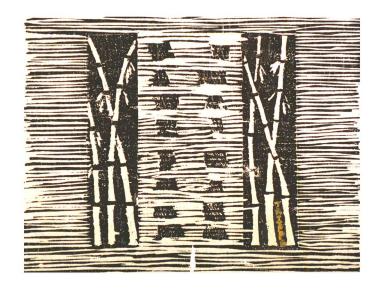

10.5 x 8.75"

Woodcut,

edition of 175,

Lana Gravure acid free cotton paper

"Bamboo Screen"

10.5 x 8.75"

woodcut,

edition of 175,