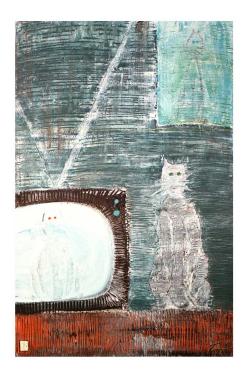

mono print,

Lana Gravure cotton acid free paper

"Living Room"

28 x 22"

mixed meda,

mono print,

Lana Gravure cotton acid free paper

"Media Cats"