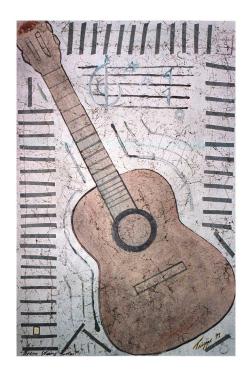

original,

Lana Gravure cotton acid free paper

"Patio Tree"

24 x 36"

mixed media,

original,

Lana Gravure cotton acid free paper

"Nylon String Guitar"

24 x 36"

mixed meda,

original,

Lana Gravure cotton acid free paper