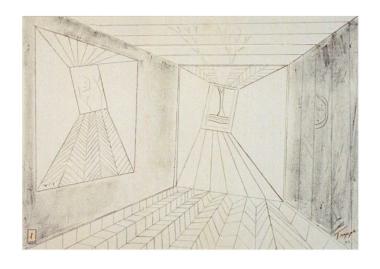

"Gallery"

12 x 9.5"

pencil and water color,

original,

Lana Gravure acid free cotton paper

"Winter Forest"

22 x 16"

mixed media,