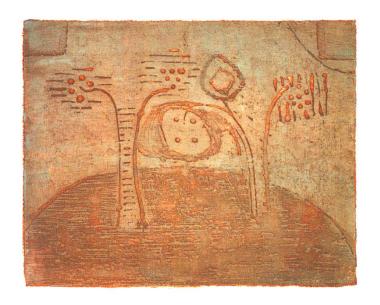

Boathouse Press NEW YORK

"Rock Garden"

10.5 x 8.75"

intaglio etching,

edition of 175,

Lana Gravure acid free cotton paper

"Igloos"

10.5 x 8.75"