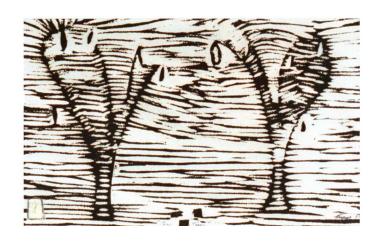

Lana Gravure acid free cotton paper

"King and Queen"

10.5 x 8.75"

woodcut,

edition of 175,

Lana Gravure acid free cotton paper

"Pear Trees"

10.5 x 8"