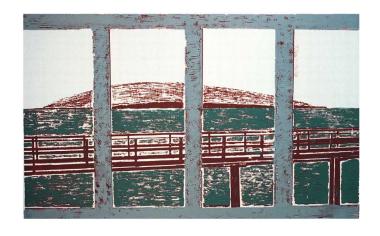

"River Dawn"

30 x 22"

mixed media,

original,

Lana Gravure acid free cotton paper

"The Bridge"

30 x 22"

mixed media,