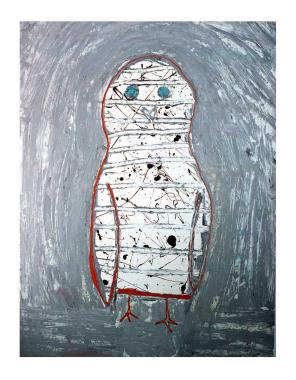

"Spotted Owl"

24 x 30"

mixed meda,

original,

Lana Gravure cotton acid free paper

"Spotted Clown"

24 x 36"

mixed meda,