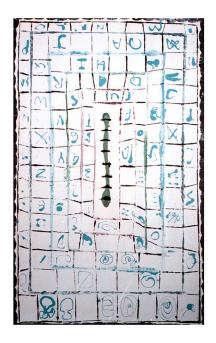

"Letters"

24 x 36"

mixed media,

original,

Lana Gravure cotton acid free paper

"Chart"

22 x 30 "

mixed media,