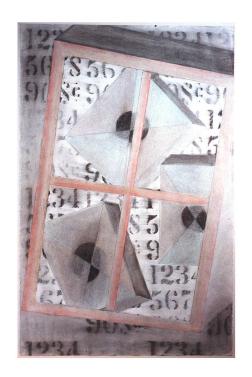

edition of 17

Lana Gravure cotton acid free paper

"Mountain Window"

15 x 20"

mixed meda,

mono print,

Lana Gravure cotton acid free paper

"Jeep Tracks"