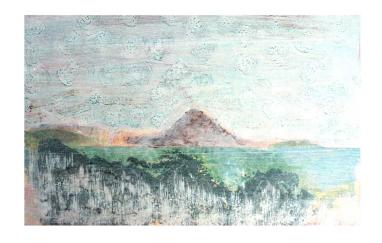

intaglio etching,

edition of 175,

Lana Gravure acid free cotton paper

"Dusk"

10.5 x 8.75"

intaglio etching,

edition of 175,

Lana Gravure acid free cotton paper