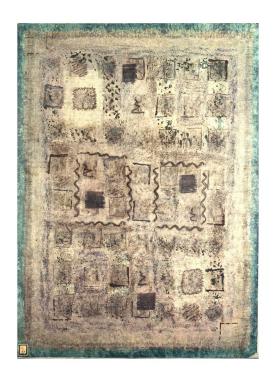

woodcut,

edition of 175,

Lana Gravure acid free cotton paper

"Gallery Clefster"

10.5 x 8.75"

limestone lithograph,

monoprint orginal,

Lana Gravure acid free cotton paper

"Gallery"

12 x 9.5"

pencil and water color,

original,

Lana Gravure acid free cotton paper

"Winter Forest"

22 x 16"

mixed media,