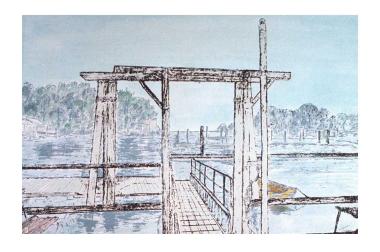

Hand colored Serigraph,

edition of 20,

Lana Gravure cotton acid free paper

"Bay Footbridge"

20 x 15"

Hand colored Serigraph,

edition of 20,

Lana Gravure cotton acid free paper