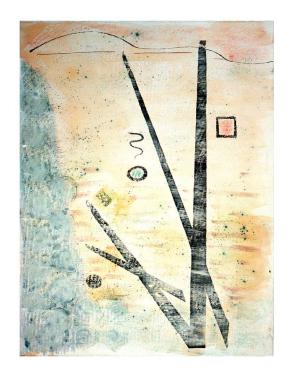

"Letters"

24 x 36"

mixed media,

original,

Lana Gravure cotton acid free paper

"Chart"

22 x 30 "

mixed media,