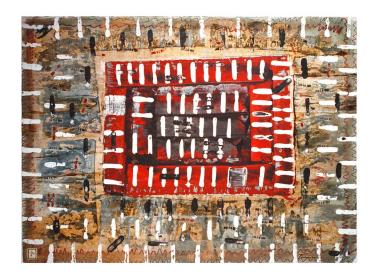

"Letters"

24 x 36"

mixed media,

original,

Lana Gravure cotton acid free paper

"Chart"

22 x 30 "

mixed media,