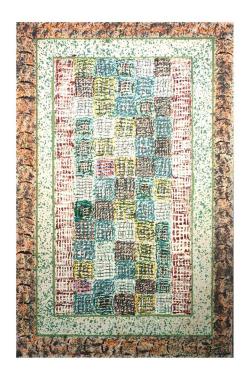

Boathouse Press NEW YORK

"Rock Garden"

10.5 x 8.75"

intaglio etching,

edition of 175,

Lana Gravure acid free cotton paper

"Igloos"

10.5 x 8.75"