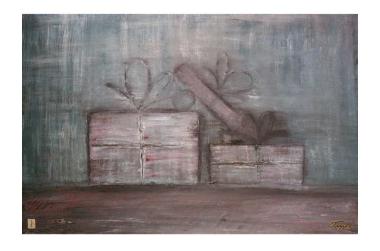

# 01 Works on Paper - Part II

"Presents"

36 x 24"

mixed media, 2001,

original,

Lana Gravure cotton acid free paper

"Heart"

24 x 36"