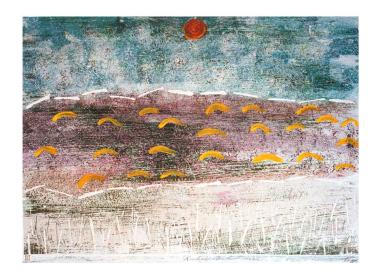

Boathouse Press NEW YORK

"Rock Garden"

10.5 x 8.75"

intaglio etching,

edition of 175,

Lana Gravure acid free cotton paper

"Igloos"

10.5 x 8.75"