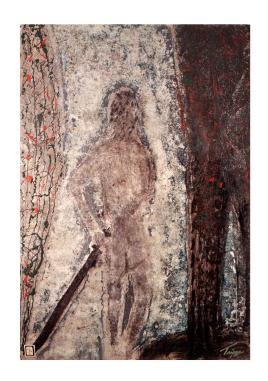

"Warrior"

22 x 28"

mixed media,

original,

Lana Gravure cotton acid free paper

"Businessman"

22 x 30"

mixed media,