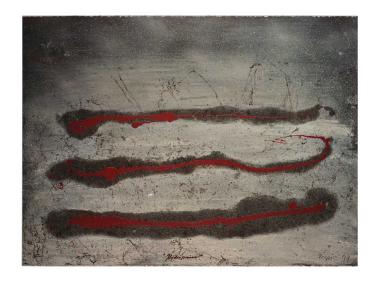

"Moon River"

22 x 30"

hand colored serigraph,

mono print,

Lana Gravure cotton acid free paper

"Art Till Death"

22 x 30"

mixed media, mono print