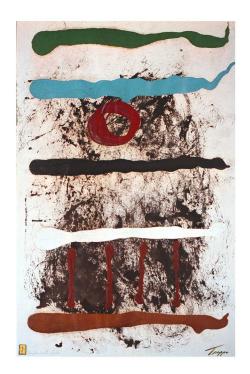

mixed media,

original,

Lana Gravure cotton acid free paper

"Nine Lines and Circle"

24 x 36"

mixed media,

orginal,

Lana Gravure cotton acid free paper