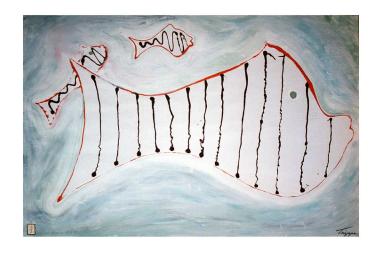

24 x 36"

mixed media,

orginal,

Lana Gravure cotton acid free paper

"Kissing Fish A"

36 x 24"

mixed meda,

original,