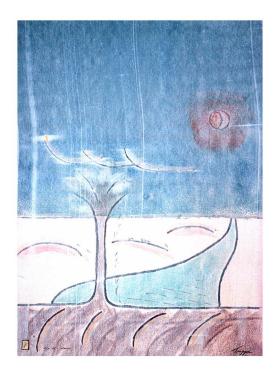

"River Dawn"

30 x 22"

mixed media,

original,

Lana Gravure acid free cotton paper

"The Bridge"

30 x 22"

mixed media,