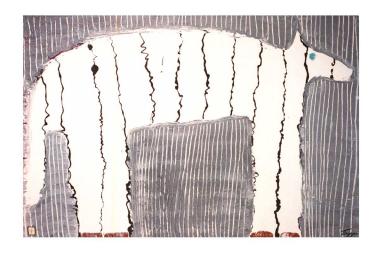

mixed meda,

original,

Lana Gravure cotton acid free paper

"Zebra"

24 x 36"

mixed meda,

original,

Lana Gravure cotton acid free paper