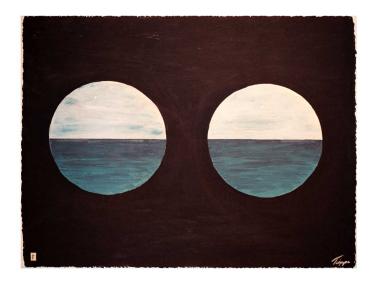

"Portholes"

30 x 22"

mixed meda,

original,

Lana Gravure cotton acid free paper

"Lighthouse"

22 x 30"

Serigraph,