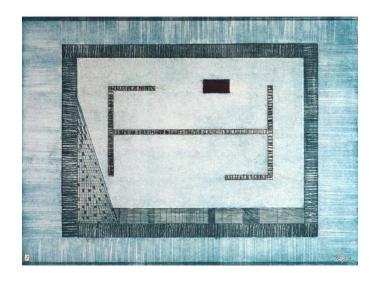

"Letters"

24 x 36"

mixed media,

original,

Lana Gravure cotton acid free paper

"Chart"

22 x 30 "

mixed media,