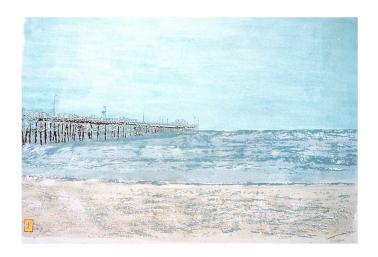

"Ocean Pier"

20 x 15.5 "

Hand colored Serigraph,

edition of 20,

Lana Gravure cotton acid free paper

"Roadside Meadow"

20 x 15"

Hand colored Serigraph,