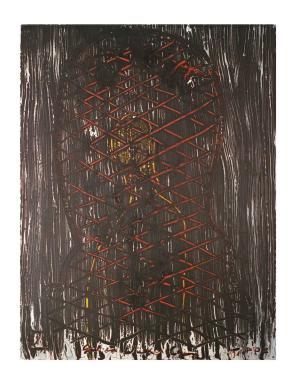

"Letters"

24 x 36"

mixed media,

original,

Lana Gravure cotton acid free paper

"Chart"

22 x 30 "

mixed media,