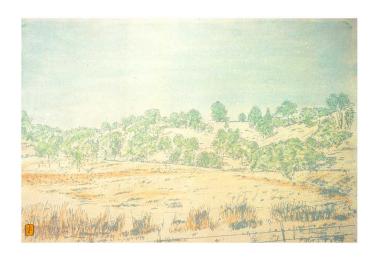

"Ocean Pier"

20 x 15.5 "

Hand colored Serigraph,

edition of 20,

Lana Gravure cotton acid free paper

"Roadside Meadow"

20 x 15"

Hand colored Serigraph,