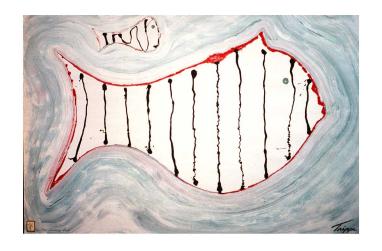

24 x 36"

mixed media,

orginal,

Lana Gravure cotton acid free paper

"Kissing Fish A"

36 x 24"

mixed meda,

original,