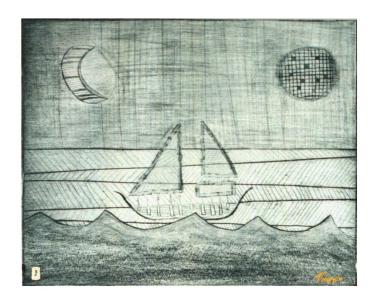

Boathouse Press NEW YORK

"Rock Garden"

10.5 x 8.75"

intaglio etching,

edition of 175,

Lana Gravure acid free cotton paper

"Igloos"

10.5 x 8.75"