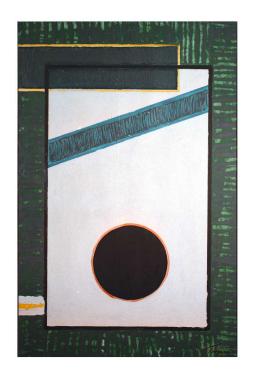

Boathouse Press NEW YORK

"Rock Garden"

10.5 x 8.75"

intaglio etching,

edition of 175,

Lana Gravure acid free cotton paper

"Igloos"

10.5 x 8.75"

intaglio etching,

edition of 175,

Lana Gravure acid free cotton paper

"Dusk"

10.5 x 8.75"

intaglio etching,

edition of 175,

Lana Gravure acid free cotton paper

"Explorer"

10.5 x 8.75"

intaglio etching,

edition of 175,

Lana Gravure acid free cotton paper

"Attikus"

22 X 30"

intaglio etching,