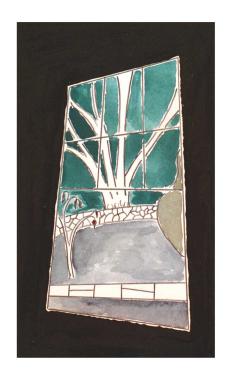

edition of 17

Lana Gravure cotton acid free paper

"Mountain Window"

15 x 20"

mixed meda,

mono print,

Lana Gravure cotton acid free paper

"Jeep Tracks"