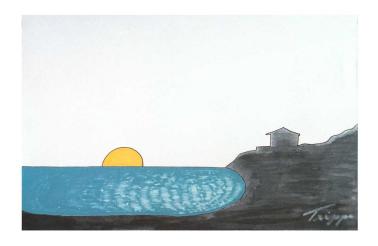

# 01 Works on Paper - Part III

"Bay Sunset"

10 X 6"

water color,

orginal,

Lana Gravure cotton acid free paper

"Todds Point Dusk"

11 x 7"