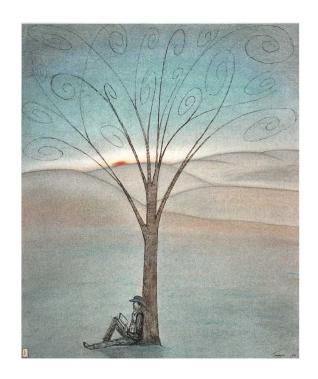

Boathouse Press NEW YORK

"Rock Garden"

10.5 x 8.75"

intaglio etching,

edition of 175,

Lana Gravure acid free cotton paper

"Igloos"

10.5 x 8.75"