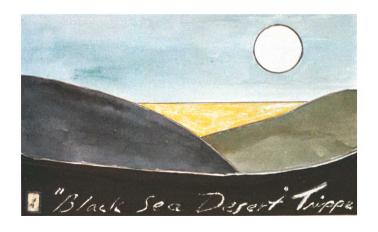

iris print

edition of 50

Lana Gravure cotton acid free paper

"Black Sea"

10 X 5"

water color,

original,

Lana Gravure cotton acid free paper