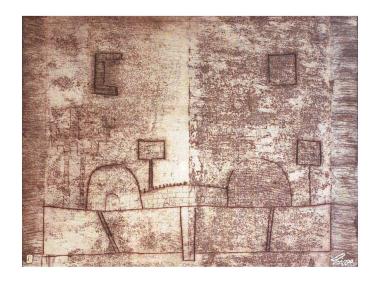

"Explorer"

10.5 x 8.75"

intaglio etching,

edition of 175,

Lana Gravure acid free cotton paper

"Attikus"

22 X 30"

intaglio etching,