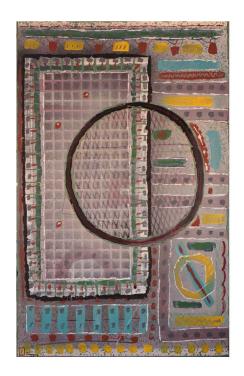

woodcut,

edition of 175,

Lana Gravure acid free cotton paper

"Gallery Clefster"

10.5 x 8.75"

limestone lithograph,

monoprint orginal,

Lana Gravure acid free cotton paper