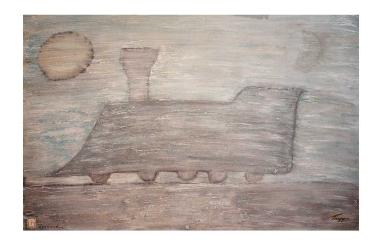

# 01 Works on Paper - Part III

"Locomotive"

36 x 24"

mixed meda,

original,

Lana Gravure cotton acid free paper

"Sloop"

24 x 36"