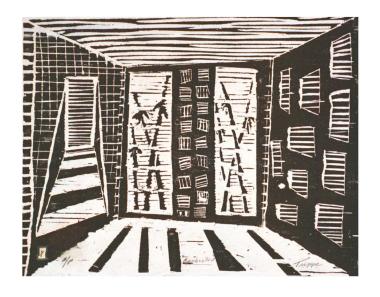

10.5 x 8.75"

Woodcut,

edition of 175,

Lana Gravure acid free cotton paper

"Bamboo Screen"

10.5 x 8.75"

woodcut,

edition of 175,