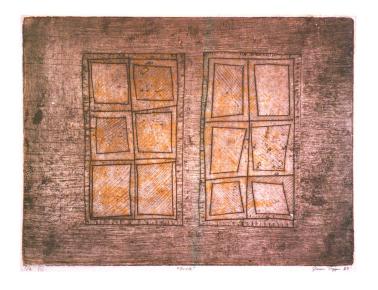

intaglio etching,

edition of 175,

Lana Gravure acid free cotton paper

"Dusk"

10.5 x 8.75"

intaglio etching,

edition of 175,

Lana Gravure acid free cotton paper