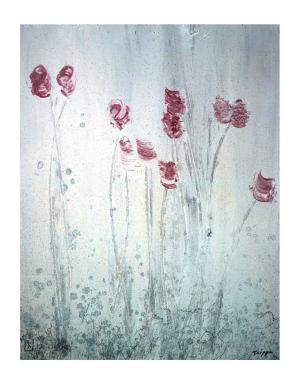

# 01 Works on Paper - Part III

"Windsurfer"

11 x 8"

mixed media

iris print, edition of 50

Lana Gravure cotton acid free paper

"Long Stem Roses"

22 x 30"