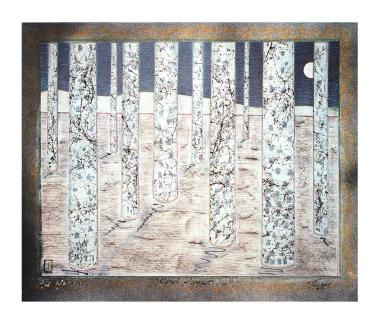

"Watermill"

28 x 21"

mixed meda,

mono print,

Lana Gravure cotton acid free paper

"Birch Forest"

28 x 22"

mixed meda,