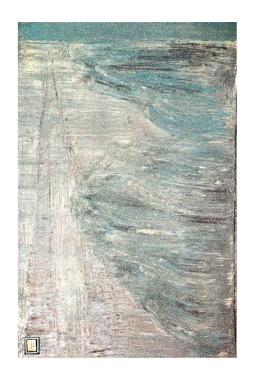

iris print

edition of 50

Lana Gravure cotton acid free paper

"Black Sea"

10 X 5"

water color,

original,

Lana Gravure cotton acid free paper