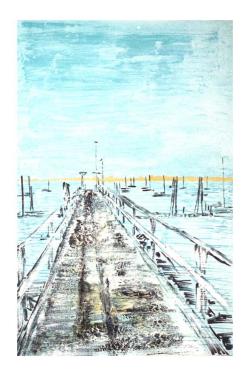

"Ocean Pier"

20 x 15.5 "

Hand colored Serigraph,

edition of 20,

Lana Gravure cotton acid free paper

"Roadside Meadow"

20 x 15"

Hand colored Serigraph,