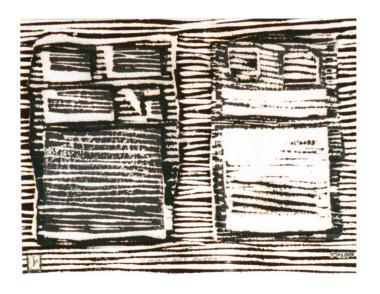

woodcut,

edition of 175,

Lana Gravure acid free cotton paper

"Gallery Clefster"

10.5 x 8.75"

limestone lithograph,

monoprint orginal,

Lana Gravure acid free cotton paper