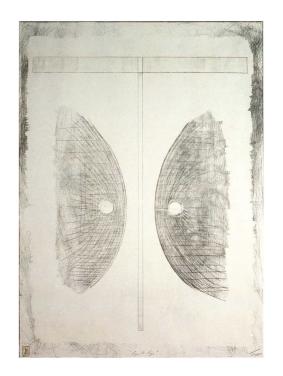

woodcut,

edition of 175,

Lana Gravure acid free cotton paper

"Gallery Clefster"

10.5 x 8.75"

limestone lithograph,

monoprint orginal,

Lana Gravure acid free cotton paper